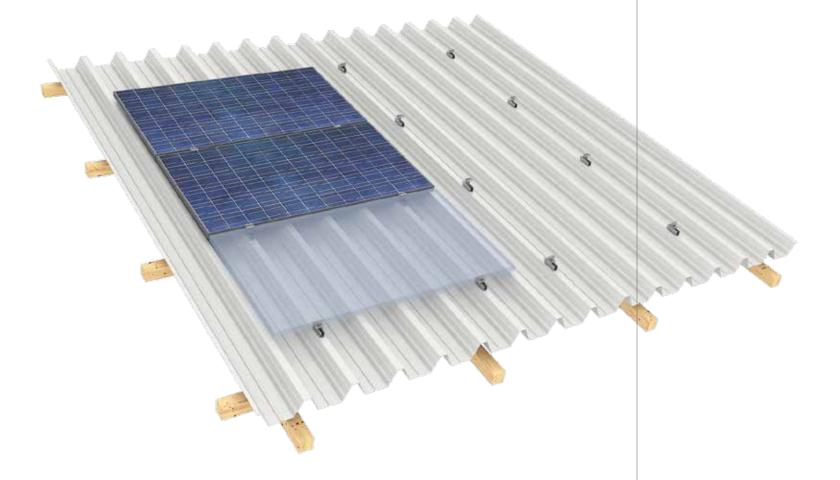

## **TRAPEZOIDAL**

## short rail

## **Technical details**

- > Grounded clamps
- > 25 year limited product warranty
- > Made in Europe
- > Module orientation: Landscape
- > Rail length: 100 mm
- > Module type: Framed modules, 30-50 mm
- > Wind-/Snowload: According approval module manufacturer
- > Max. row size: 12 meter
- > Pre-assembled with sealing tape
- > Including two metal screws with sealing ring
- > Material: Supporting materials and clamps made of aluminum EN AW 6060 T64, stainless steel screws.

## **REAL VALUE**

The **TS** is our trapezoidal short rail solution with the best price performance ratio. It is delivered with a pre-mounted sealing tape underneath, two screws with rubber sealing and the pre-assembled grounding clamp.