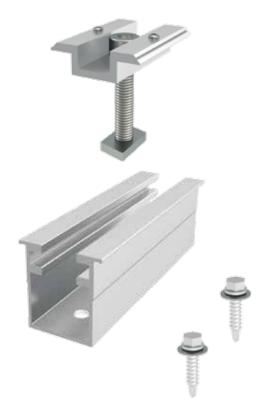

## **Technical details**

- > Grounded clamps
- > 25 year limited product warranty
- > Made in Europe
- > Module orientation: Landscape
- > Rail length: 100 mm
- > Module type: Framed modules, 30-50 mm
- > Wind-/Snowload: According approval module manufacturer
- > Max. row size: 12 meter
- > Pre-assembled with sealing tape
- > Including two metal screws with sealing ring
- > Material: Supporting materials and clamps made of aluminum EN AW 6060 T64, stainless steel screws.

## **REAL VALUE**

The **TS** is our trapezoidal short rail solution with the best price performance ratio. It is delivered with a pre-mounted sealing tape underneath, two screws with rubber sealing and the pre-assembled grounding clamp.